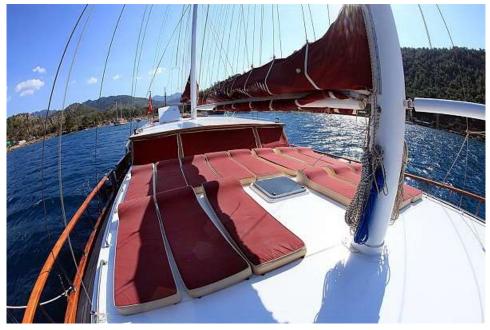

### Accommodation

Max. 14 guests – 4 crew members 2 master, 3 double, 2 twin cabins with en-suite WC/showers

### Equipment

Air-conditioning, Generator 4.20 mt. dinghy with 50 HP outboard Fridges, deep freezer, ice maker TV/DVD, CD player, stereo music system Wind surf, Canoe, Snorkeling and fishing gear