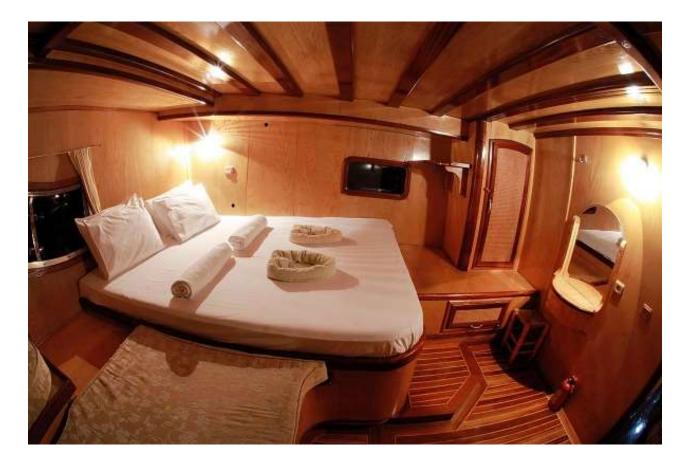

### Accommodation

Max. 14 guests – 4 crew members 2 master, 3 double, 2 twin cabins with en-suite WC/showers