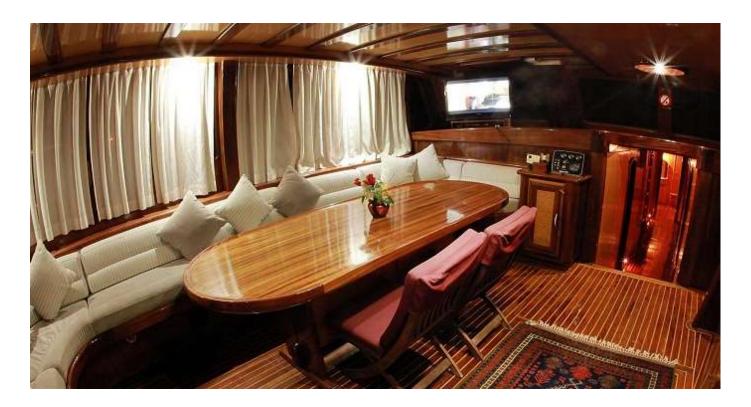

### Equipment

Air-conditioning, Generator 4.20 mt. dinghy with 50 HP outboard Fridges, deep freezer, ice maker TV/DVD, CD player, stereo music system Wind surf, Canoe, Snorkeling and fishing gear