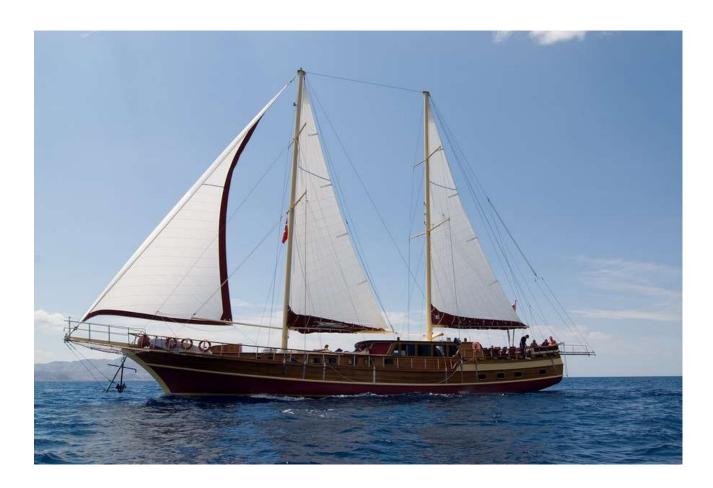

Built in: 2005 ~ Length: 30.00 mt.~ Beam: 7.65 mt.

Price Includes: Crew, diesel, harbour and port taxes in Turkey, transitlog, linen and towels

Full Board: € 30/person/day (Drinks are excluding)

Price Excludes: Food, drinks, private marina fees, harbour fees and ports taxes in Greece