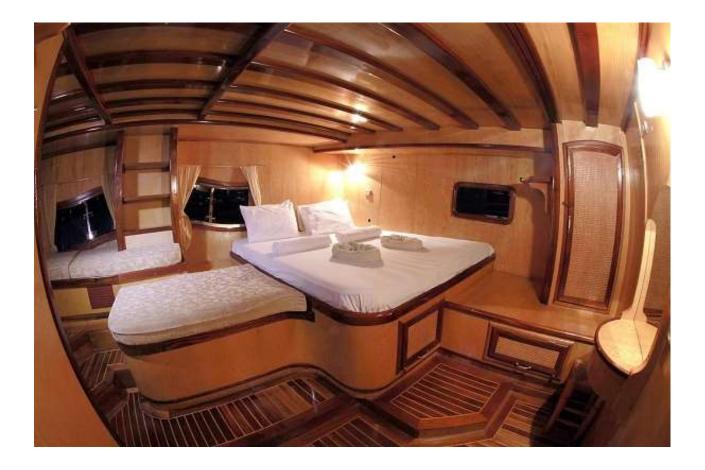

### Accommodation

Max. 14 guests – 4 crew members 2 master, 3 double, 2 twin cabins with en-suite WC/showers