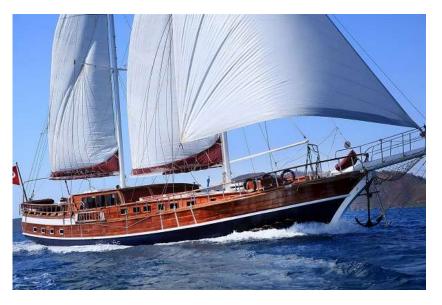

Built in: 2005 ~ Length: 30.00 mt.~ Beam: 7.65 mt.

Price Includes: Crew, diesel, harbour and port taxes in Turkey, transitlog, linen and towels

Full Board: € 30/person/day (Drinks are excluding)

Price Excludes: Food, drinks, private marina fees, harbour fees and ports taxes in Greece