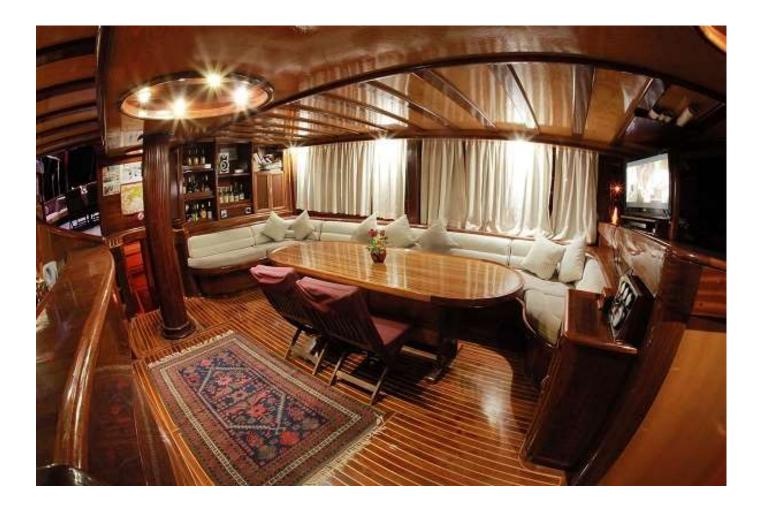

### Equipment

Air-conditioning, Generator 4.20 mt. dinghy with 50 HP outboard Fridges, deep freezer, ice maker TV/DVD, CD player, stereo music system Wind surf, Canoe, Snorkeling and fishing gear