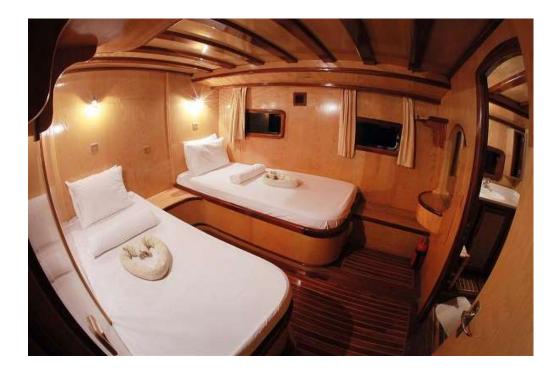

### Accommodation

Max. 14 guests – 4 crew members 2 master, 3 double, 2 twin cabins with en-suite WC/showers