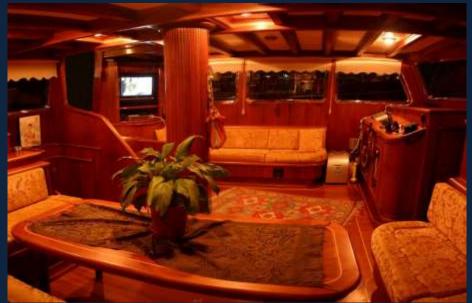

## **Accommodation**

Max. 12 guests – 3 crew members 6 double cabins with en-suite WC/showers

## **Equipment**

Air-conditioning, Generator Dinghy with outboard Fridges, deep freezer, ice maker TV, stereo music system Wind surf, Canoe