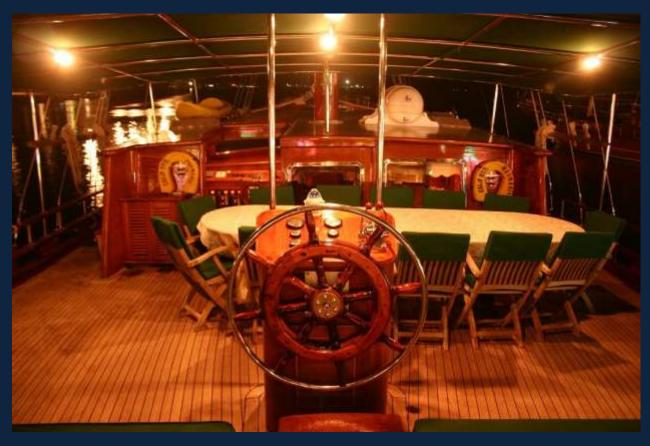

## **Accommodation**

Max. 12 guests – 3 crew members 6 double cabins with en-suite WC/showers

## **Equipment**

Air-conditioning, Generator Dinghy with outboard Fridges, deep freezer, ice maker TV, stereo music system Wind surf, Canoe