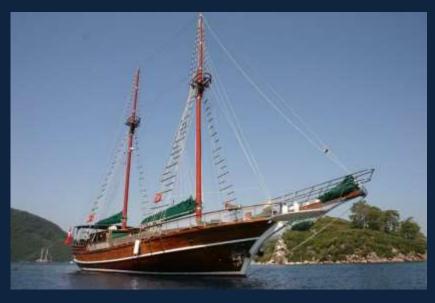

## LUXURY CLASS TURKISH GULET - M/S GLPN

## **Technical Details**

Engine(s): 2 x 450 HP
Maximum Speed: 11 knots
Cruising Speed: 10 knots
Fuel Tank Capacity: 4.000 lt.
Water Tank Capacity: 5.000 lt.

Built in: 2006 ~ Length: 28.00 mt. ~ Beam: 7.00 mt