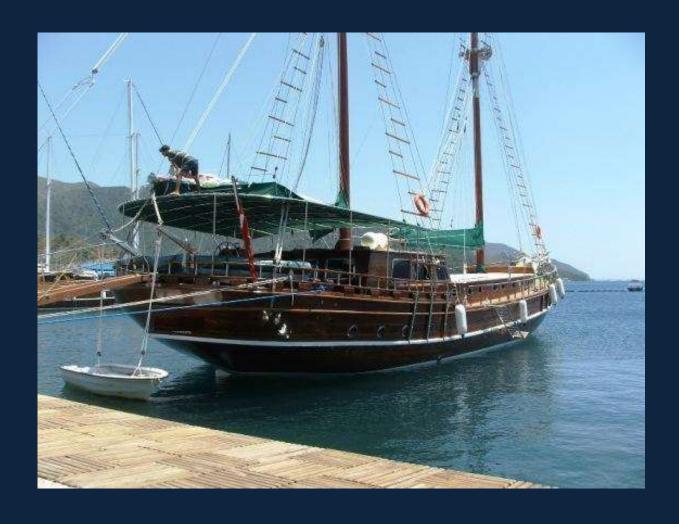

## LUXURY CLASS TURKISH GULET - M/S GLPN

## **Technical Details**

Engine(s): 2 x 450 HP
Maximum Speed: 11 knots
Cruising Speed: 10 knots
Fuel Tank Capacity: 4.000 lt.
Water Tank Capacity: 5.000 lt.

Built in: 2006 ~ Length: 28.00 mt. ~ Beam: 7.00 mt