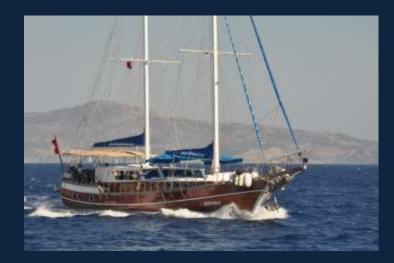

### STANDARD CLASS TURKISH GULET – M/S AKFL

SSC 05

#### Accommodation

Max. 14 guests – 3 crew members 5 double, 2 twin cabins with en-suite WC/showers

### Equipment

Air-conditioning, Generator 4.00 mt. dinghy with 10 HP outboard Fridges, ice maker, deep freezer TV/VCD, CD player, stereo music system Wind surf, Canoe, Snorkeling and fishing gear

#### **Technical Details**

Engine(s):500 HP MANMaximum Speed:13 knotsCruising Speed:10 knotsFuel Tank Capacity:3.000 lt.Water Tank Capacity:9.000 lt.



Built in: 2003 ~ Length: 28.00 mt. ~ Beam: 7.20 mt.

- Included: Crew, diesel, harbour and port taxes in Turkey, transitlog, linen and towels
- Full Board: € 25 person/day. Drinks are excluding
- **Excluded:** Food, drinks, private marina fees, harbor fees and ports taxes in Greece

\*\* Shopping for food and beverages may be arranged by a pre-embarkation provisioning list with assistance from our staff.





# STANDARD CLASS TURKISH GULET – M/S AKFL

SSC 05











# STANDARD CLASS TURKISH GULET – M/S AKFL

*SSC 05*