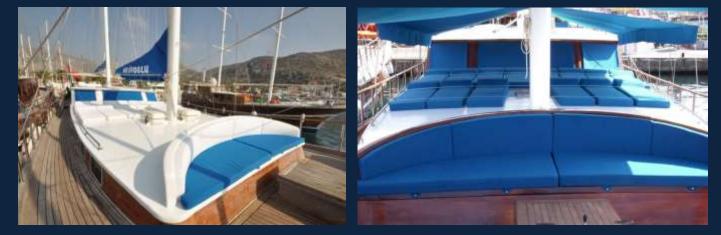

win cabins with en-suite WC/showers

### Equipment

Air-conditioning, Generator 4.00 mt. dinghy with 10 HP outboard Fridges, ice maker, deep freezer TV/VCD, CD player, stereo music system Wind surf, Canoe, Snorkeling and fishing gear

#### **Technical Details**

Engine(s):500 HP MANMaximum Speed:13 knotsCruising Speed:10 knotsFuel Tank Capacity:3.000 lt.Water Tank Capacity:9.000 lt.



Built in: 2003 ~ Length: 28.00 mt. ~ Beam: 7.20 mt.

- Included: Crew, diesel, harbour and port taxes in Turkey, transitlog, linen and towels
- Full Board: € 25 person/day. Drinks are excluding
- **Excluded:** Food, drinks, private marina fees, harbor fees and ports taxes in Greece

\*\* Shopping for food and beverages may be arranged by a pre-embarkation provisioning list with assistance from our staff.





# STANDARD CLASS TURKISH GULET – M/S AKFL

SSC 05











# STANDARD CLASS TURKISH GULET – M/S AKFL

*SSC 05*