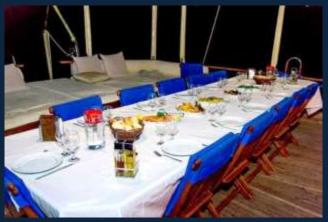

### STANDARD CLASS TURKISH GULET – M/S AKFL

SSC 05

#### Accommodation

Max. 14 guests – 3 crew members 5 double, 2 twin cabins with en-suite WC/showers