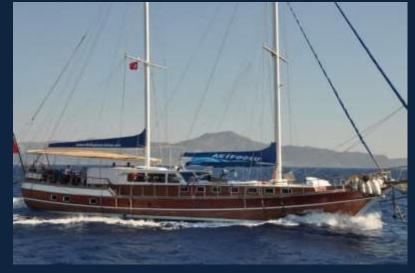

twin cabins with en-suite WC/showers

### Equipment

Air-conditioning, Generator 4.00 mt. dinghy with 10 HP outboard Fridges, ice maker, deep freezer TV/VCD, CD player, stereo music system Wind surf, Canoe, Snorkeling and fishing gear

#### **Technical Details**

Engine(s):500 HP MANMaximum Speed:13 knotsCruising Speed:10 knotsFuel Tank Capacity:3.000 lt.Water Tank Capacity:9.000 lt.



Built in: 2003 ~ Length: 28.00 mt. ~ Beam: 7.20 mt.

- Included: Crew, diesel, harbour and port taxes in Turkey, transitlog, linen and towels
- Full Board: € 25 person/day. Drinks are excluding
- **Excluded:** Food, drinks, private marina fees, harbor fees and ports taxes in Greece

\*\* Shopping for food and beverages may be arranged by a pre-embarkation provisioning list with assistance from our staff.





# STANDARD CLASS TURKISH GULET – M/S AKFL

SSC 05











# STANDARD CLASS TURKISH GULET – M/S AKFL

*SSC 05*