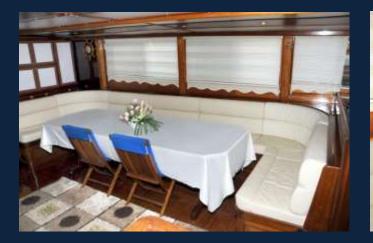

onditioning, Generator 4.00 mt. dinghy with 10 HP outboard Fridges, ice maker, deep freezer TV/VCD, CD player, stereo music system Wind surf, Canoe, Snorkeling and fishing gear

#### **Technical Details**

Engine(s):500 HP MANMaximum Speed:13 knotsCruising Speed:10 knotsFuel Tank Capacity:3.000 lt.Water Tank Capacity:9.000 lt.



Built in: 2003 ~ Length: 28.00 mt. ~ Beam: 7.20 mt.

- Included: Crew, diesel, harbour and port taxes in Turkey, transitlog, linen and towels
- Full Board: € 25 person/day. Drinks are excluding
- **Excluded:** Food, drinks, private marina fees, harbor fees and ports taxes in Greece

\*\* Shopping for food and beverages may be arranged by a pre-embarkation provisioning list with assistance from our staff.





# STANDARD CLASS TURKISH GULET – M/S AKFL

SSC 05











# STANDARD CLASS TURKISH GULET – M/S AKFL

*SSC 05*