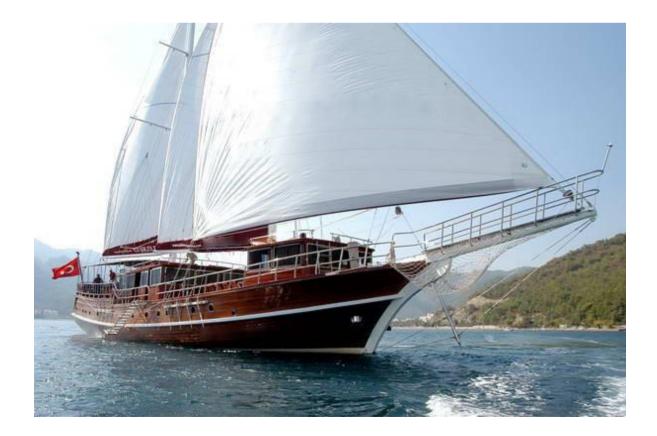

#### **Technical Details**

Engine(s):2 x 360 HP IVECOMaximum Speed:14 knotsCruising Speed:12 knotsFuel Tank Capacity:8.000 lt.Water Tank Capacity:5.000 lt.

Built in: 2005 ~ Length: 32.00 mt. ~ Beam: 8.00 mt.