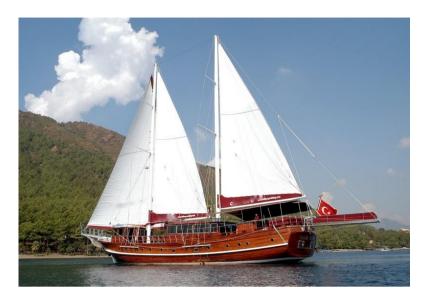

#### **Technical Details**

Engine(s):2 x 360 HP IVECOMaximum Speed:14 knotsCruising Speed:12 knotsFuel Tank Capacity:8.000 lt.Water Tank Capacity:5.000 lt.

Built in: 2005 ~ Length: 32.00 mt. ~ Beam: 8.00 mt.