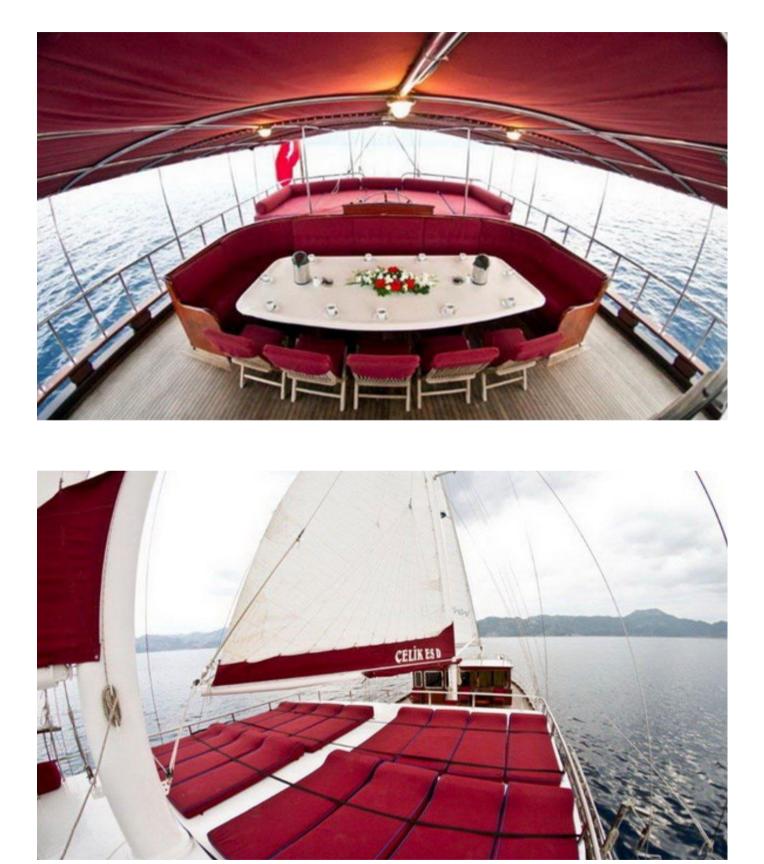

#### Accommodation

Max. 16 guests – 3 crew members 6 double, 2 twin cabins with en-suite WC/showers