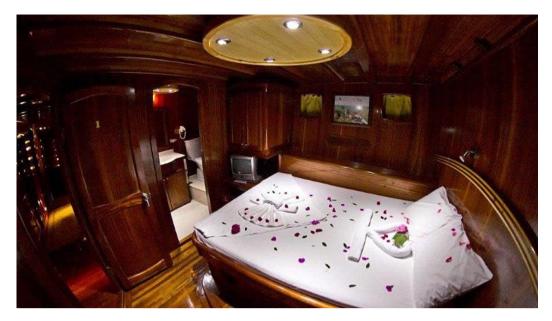

#### Accommodation

Max. 16 guests – 3 crew members 6 double, 2 twin cabins with en-suite WC/showers

#### Equipment

Air-conditioning, Generator 4.60 mt. dinghy with 60 HP outboard 3.00 mt. Zodiac with 6 HP outboard Fridges, deep freezer, ice maker TV, stereo music system, internet Waterskiing, Wakeboard, Ringo, Canoe